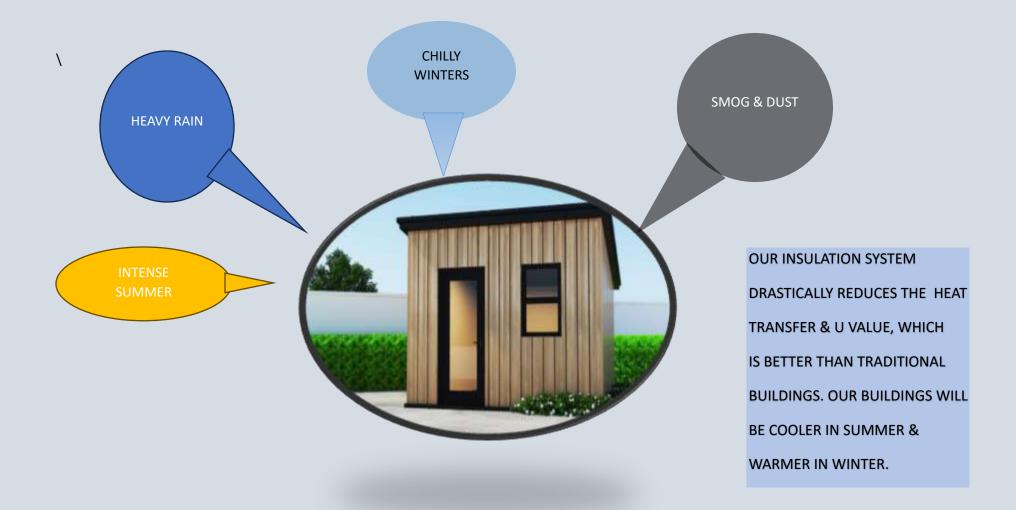

Energy Conservation.

Our highly insulated buildings have lowest heat transfer coefficients. Keep the building interior cool in summer & hot in winter.

# WEATHER PROOF CHAMPION

**TENBEK** buildings are designed to use on extreme weather conditions. We choose Wood Plastic Composite material for our building exteriors to withstand high temperature heat waves, extreme cold winters, heavy rainfall, humidity, abnormal UV exposure and termite attacks. Our exceptionally durable and high performing WPC outer wall endures these extreme weather conditions. Our WPC panels are engineered to reduce heat transfer rate when temperature increases.

**TENBEK** understand that an important function of buildings is to provide an environment of controlled temperature and relative humidity. Therefore, our design is focused on heat transfer.

SLIDING DOOR