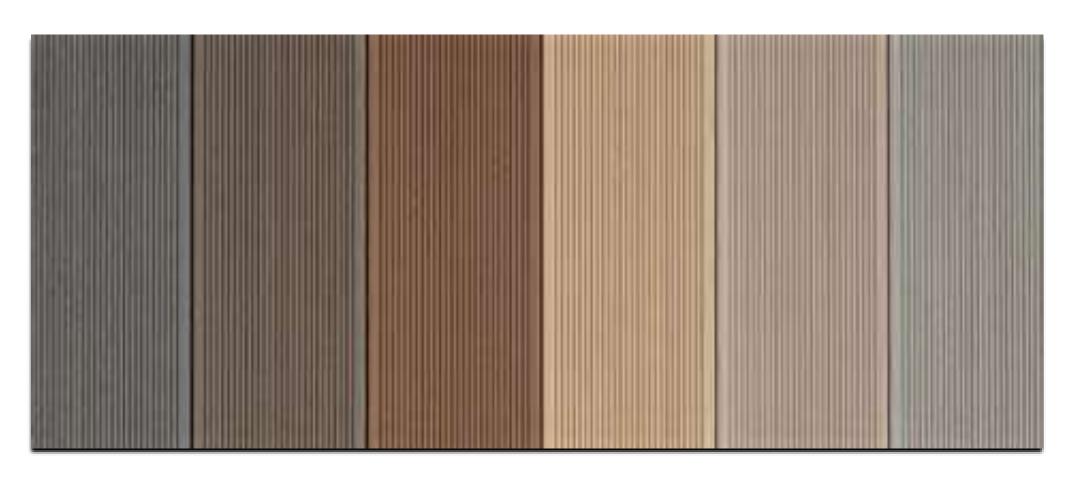

# WEATHER PROOF CHAMPION

**TENBEK** buildings are designed to use on extreme weather conditions. We choose Wood Plastic Composite material for our building exteriors to withstand high temperature heat waves, extreme cold winters, heavy rainfall, humidity, abnormal UV exposure and termite attacks. Our exceptionally durable and high performing WPC outer wall endures these extreme weather conditions. Our WPC panels are engineered to reduce heat transfer rate when temperature increases.

The high-quality external WPC cladding is highly durable, termite resistant, temperature and decay resistant.

The doors and windows are with steel reinforced UPVC frames and glasses are tempered to increase strength. Our multipoint locking system provides additional safety and security.

- Our Installation is Quick & Hassle Free.
- External WPC Wall is Having Unmatched Performance.

|               | •          |               |                 |                 |
|---------------|------------|---------------|-----------------|-----------------|
| Natural       | Weather    | UV Resistant  | Extra Long Life | Low Maintenance |
| Wood Looks    | proof      | & Antifading  |                 |                 |
| Anticorrosive | Impact     | Termite Proof | High Strength   | Fire Retardant  |
|               | Resistance |               |                 |                 |