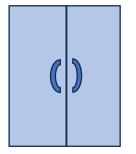

HINGED DOOR

**BI-FOLD DOOR** 

### MODEL-LUX

| SI  | Description                                            | Data                                   |  |
|-----|--------------------------------------------------------|----------------------------------------|--|
| No. |                                                        |                                        |  |
| 1   | Overall External Dimension (Overall Width (OW)&Overall | Varies as per client selection         |  |
|     | Depth (OD))                                            |                                        |  |
| 2   | Internal Width (IW)                                    | OW-130                                 |  |
| 3   | Internal Depth (ID)                                    | OD-130                                 |  |
| 4   | Internal Area                                          | IW*ID                                  |  |
| 5   | Ridge Height                                           | 2.5m                                   |  |
| 6   | Internal Eve Height (Front)                            | 2.2m                                   |  |
| 7   | Internal Eve Height (Rear)                             | 2m                                     |  |
| 8   | Structure                                              | Galvanized Steel Members               |  |
| 9   | Overall Wall Thickness                                 | 130mm                                  |  |
| 10  | Roof                                                   | Insulated Sandwich Panel               |  |
| 11  | Roof Thickness                                         | 135mm/100mm insulated core             |  |
| 12  | Wall U-value of construction(W/m2-k)                   | 0.18                                   |  |
| 13  | Roof U-value of construction(W/m2-k)                   | 0.22                                   |  |
| 14  | External WPC Pannel Type                               | Multi-Layer with internal airgap &     |  |
|     |                                                        | Slip in locking.                       |  |
| 15  | External WPC Pannel Thickness                          | 18mm                                   |  |
| 16  | Insulation Thickness                                   | Polystyrene Insulation 100mm thick     |  |
| 17  | Internal Finish                                        | 12 <mark>m</mark> m Gypsum Fiber Board |  |
| 18  | Floor                                                  | 40mm Insulated Sandwich Pannel.        |  |
| 19  | Floor Finish                                           | W <mark>oo</mark> den/Vinyl/Tiles      |  |
| 20  | Doors & Windows                                        | UPVC Frames with Multipoint            |  |
|     |                                                        | Locking System                         |  |
| 21  | Doors                                                  | Sliding/Hinged/Bifold                  |  |
| 22  | Glazing 24 mm Tempered Double                          |                                        |  |
| 23  | Electrical Indoor & Outdoor Lights. Outdoor            |                                        |  |
|     |                                                        | Plug Socket-Weatherproof.              |  |
| 24  | Air-conditioned                                        | A/C as per room size.                  |  |