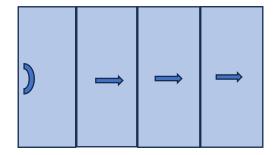

HINGED DOOR

**BI-FOLD DOOR** 

### MODEL-LUX

| SI  | Description                                            | Data                                   |  |
|-----|--------------------------------------------------------|----------------------------------------|--|
| No. |                                                        |                                        |  |
| 1   | Overall External Dimension (Overall Width (OW)&Overall | Varies as per client selection         |  |
|     | Depth (OD))                                            |                                        |  |
| 2   | Internal Width (IW)                                    | OW-130                                 |  |
| 3   | Internal Depth (ID)                                    | OD-130                                 |  |
| 4   | Internal Area                                          | IW*ID                                  |  |
| 5   | Ridge Height                                           | 2.5m                                   |  |
| 6   | Internal Eve Height (Front)                            | 2.2m                                   |  |
| 7   | Internal Eve Height (Rear)                             | 2m                                     |  |
| 8   | Structure                                              | Galvanized Steel Members               |  |
| 9   | Overall Wall Thickness                                 | 130mm                                  |  |
| 10  | Roof                                                   | Insulated Sandwich Panel               |  |
| 11  | Roof Thickness                                         | 135mm/100mm insulated core             |  |
| 12  | Wall U-value of construction(W/m2-k)                   | 0.18                                   |  |
| 13  | Roof U-value of construction(W/m2-k)                   | 0.22                                   |  |
| 14  | External WPC Pannel Type                               | Multi-Layer with internal airgap &     |  |
|     |                                                        | Slip in locking.                       |  |
| 15  | External WPC Pannel Thickness                          | 18mm                                   |  |
| 16  | Insulation Thickness                                   | Polystyrene Insulation 100mm thick     |  |
| 17  | Internal Finish                                        | 12 <mark>m</mark> m Gypsum Fiber Board |  |
| 18  | Floor                                                  | 40mm Insulated Sandwich Pannel.        |  |
| 19  | Floor Finish                                           | W <mark>oo</mark> den/Vinyl/Tiles      |  |
| 20  | Doors & Windows                                        | UPVC Frames with Multipoint            |  |
|     |                                                        | Locking System                         |  |
| 21  | Doors                                                  | Sliding/Hinged/Bifold                  |  |
| 22  | Glazing 24 mm Tempered Double                          |                                        |  |
| 23  | Electrical Indoor & Outdoor Lights. Outdoor            |                                        |  |
|     |                                                        | Plug Socket-Weatherproof.              |  |
| 24  | Air-conditioned                                        | A/C as per room size.                  |  |