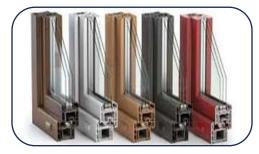

The high-quality external WPC cladding is highly durable, termite resistant, temperature and decay resistant.

The doors and windows are with steel reinforced UPVC frames and glasses are tempered to increase strength. Our multipoint locking system provides additional safety and security.

**TENBEK** understand that an important function of buildings is to provide an environment of controlled temperature and relative humidity. Therefore, our design is focused on heat transfer.

SLIDING DOOR

HINGED DOOR

**BI-FOLD DOOR** 