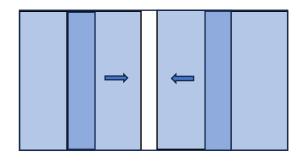

**TENBEK** understand that an important function of buildings is to provide an environment of controlled temperature and relative humidity. Therefore, our design is focused on heat transfer.

SLIDING DOOR

### MODEL-LUX

| SI  | Description                                            | Data                                   |  |
|-----|--------------------------------------------------------|----------------------------------------|--|
| No. |                                                        |                                        |  |
| 1   | Overall External Dimension (Overall Width (OW)&Overall | Varies as per client selection         |  |
|     | Depth (OD))                                            |                                        |  |
| 2   | Internal Width (IW)                                    | OW-130                                 |  |
| 3   | Internal Depth (ID)                                    | OD-130                                 |  |
| 4   | Internal Area                                          | IW*ID                                  |  |
| 5   | Ridge Height                                           | 2.5m                                   |  |
| 6   | Internal Eve Height (Front)                            | 2.2m                                   |  |
| 7   | Internal Eve Height (Rear)                             | 2m                                     |  |
| 8   | Structure                                              | Galvanized Steel Members               |  |
| 9   | Overall Wall Thickness                                 | 130mm                                  |  |
| 10  | Roof                                                   | Insulated Sandwich Panel               |  |
| 11  | Roof Thickness                                         | 135mm/100mm insulated core             |  |
| 12  | Wall U-value of construction(W/m2-k)                   | 0.18                                   |  |
| 13  | Roof U-value of construction(W/m2-k)                   | 0.22                                   |  |
| 14  | External WPC Pannel Type                               | Multi-Layer with internal airgap &     |  |
|     |                                                        | Slip in locking.                       |  |
| 15  | External WPC Pannel Thickness                          | 18mm                                   |  |
| 16  | Insulation Thickness                                   | Polystyrene Insulation 100mm thick     |  |
| 17  | Internal Finish                                        | 12 <mark>m</mark> m Gypsum Fiber Board |  |
| 18  | Floor                                                  | 40mm Insulated Sandwich Pannel.        |  |
| 19  | Floor Finish                                           | W <mark>oo</mark> den/Vinyl/Tiles      |  |
| 20  | Doors & Windows                                        | UPVC Frames with Multipoint            |  |
|     |                                                        | Locking System                         |  |
| 21  | Doors                                                  | Sliding/Hinged/Bifold                  |  |
| 22  | Glazing 24 mm Tempered Double                          |                                        |  |
| 23  | Electrical Indoor & Outdoor Lights. Outdoor            |                                        |  |
|     |                                                        | Plug Socket-Weatherproof.              |  |
| 24  | Air-conditioned                                        | A/C as per room size.                  |  |